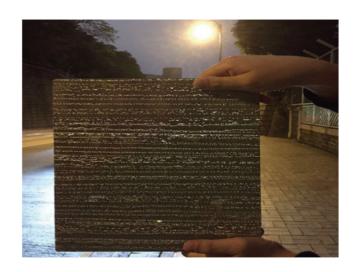

### WHAT IS ABOUT?

Concrete is the commonest material used in buildings for which people may only think of a grey colour, dull, heavy, monolithic solid. However, what if concrete can be translucent or even luminous? Will this make a pure engineering material become an architectural material as well? Unlike other transparent or translucent materials like glass or hollow gratings, concrete is itself by nature a fire resistant, noise and heat insulating material. It is a versatile material in its fresh state that can be cast in the form of bricks, blocks, panels or even a sculpture.

Basically, concrete engineers can now make concrete to whatever shape that designers can imagine. Adding in the translucent properties, concrete is much more than what it is conventionally.

# TECHNICAL DATA 🔎

Compressive Strength

Light Transmittance Pate

300x300x25mm 600x300x25mm

Other size and shapes can also be made)

20-40 MPa

(Other strength classes can also be made)

~20% to 70% Subject to application, design and requirements