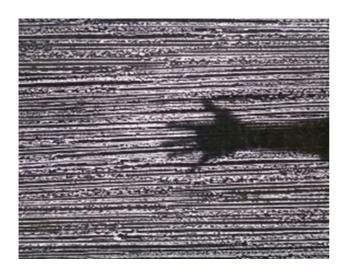

### WHAT IS ABOUT?

Concrete is the commonest material used in buildings for which people may only think of a grey colour, dull, heavy, monolithic solid. However, what if concrete can be translucent or even luminous? Will this make a pure engineering material become an architectural material as well? Unlike other transparent or translucent materials like glass or hollow gratings, concrete is itself by nature a fire resistant, noise and heat insulating material. It is a versatile material in its fresh state that can be cast in the form of bricks, blocks, panels or even a sculpture.

Basically, concrete engineers can now make concrete to whatever shape that designers can imagine. Adding in the translucent properties, concrete is much more than what it is conventionally.

# TECHNICAL DATA 🔎

Compressive Strength

Light Transmittance Pate

300x300x25mm 600x300x25mm

Other size and shapes can also be made)

20-40 MPa

(Other strength classes can also be made)

~20% to 70% Subject to application, design and requirements