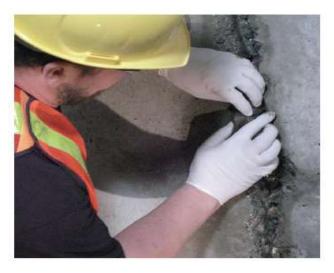

#### **APPLICATION**

For stopping leaking water / grout from craks, leak holes, etc, grasp a handful of ST-RSC and pressure with hand until water leakage stops. For filling up cracks or leak holes in structures for repair, cut a V-groove to enlarge the cracks or undercut the hole to be plugged. Remove all dirt, dust and other contaminatef materials on the surface. Wet the surface and then grasp a handful of ST-RSC to press into the enlarged crack/hole. Use a broom or brush to gently sweep the surface of ST-RSC before it goes hardened. Supplement water on the surface if required to ensure the top surface of the ST-RSC for repair is also hardened after hydration with water.